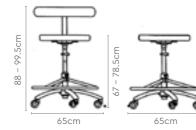

#### Measurements

**Revolving Stool** with High Base (With Back)

**Revolving Stool** with High Base (Without Back)

**Revolving Stool** (With Back)

**Revolving Stool** (Without Back)

| All sizes in cm                               | Width | Depth | Height      | Seat Height |
|-----------------------------------------------|-------|-------|-------------|-------------|
| Revolving Stool<br>with High Base (With Back) | 65.0  | 65.0  | 88.0 - 99.5 | 67.0 - 78.5 |
| Revolving Stool<br>with High Base (W/o Back)  | 65.0  | 65.0  | 67.0 - 78.5 | -           |
| Revolving Stool (With Back)                   | 65.0  | 65.0  | 66.0 - 77.5 | 45.0 - 56.5 |
| Revolving Stool (W/o Back)                    | 65.0  | 65.0  | 45.0 - 56.5 | -           |
| Stool                                         | 47.3  | 47.3  | 46.5        | -           |