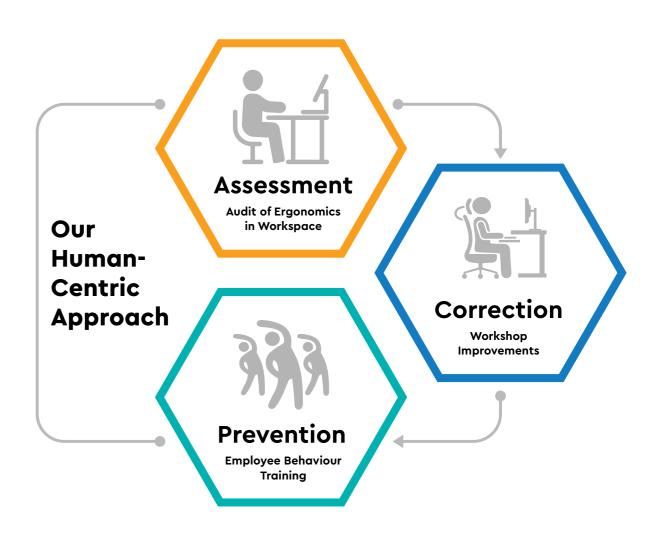

## Towards Healthier Workspaces

- Team of certified doctors / ergonomists to assist employee health and productivity challenges at workplace
- Initiatives help reduce healthcare cost

## interio wellness@work

- Ergonomics Programme helps organisations improve employee comfort, lowers injuries arising out of sedentary lifestyle at work
- Team is backed by research and advisory experience spanning corporate, government and healthcare organisations