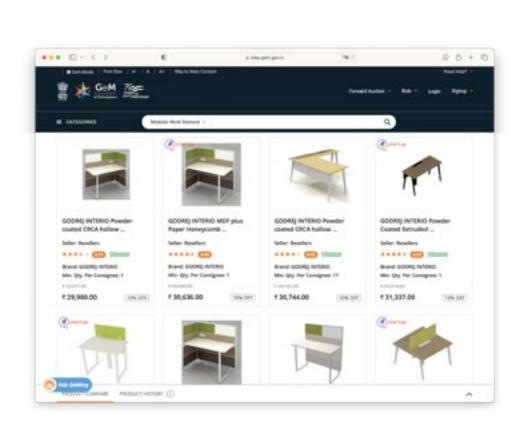

## Rating of 4+ on GeM **Compliant and Widely Available**

Godrej Interio is the largest umbrella brand listed on the GeM portal: in 80+ categories under furniture and 190+ categories under office space. Interio has an overall rating of 4+ based on various parameters such as Delivery, Quality, Reliability and Feedback by buyers.

Among Top 15 Sellers Registered On GeM

• 60,000+ **Product Listings** 

100+ **GeM Categories** 

Products Listed In This **Dossier Are Available On GeM Portal** 