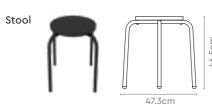

## Stool

#### Features

- A multi-functional stool with a cushioned seat and an easy manual height adjustment mechanism that can lock the stool at any position for maximum comfort.
- The stool comes with an ergonomic and padded backrest to aid prolonged sitting.
- Available with a fixed stool base or revolving stool base.

#### Measurements

**Revolving Stool** with High Base (With Back)

**Revolving Stool** with High Base (Without Back)

**Revolving Stool** (With Back)

**Revolving Stool** (Without Back)

| All sizes in cm                               | Width | Depth | Height      | Seat Height |
|-----------------------------------------------|-------|-------|-------------|-------------|
| Revolving Stool<br>with High Base (With Back) | 65.0  | 65.0  | 88.0 - 99.5 | 67.0 - 78.5 |
| Revolving Stool<br>with High Base (W/o Back)  | 65.0  | 65.0  | 67.0 - 78.5 | -           |
| Revolving Stool (With Back)                   | 65.0  | 65.0  | 66.0 - 77.5 | 45.0 - 56.5 |
| Revolving Stool (W/o Back)                    | 65.0  | 65.0  | 45.0 - 56.5 | -           |
| Stool                                         | 47.3  | 47.3  | 46.5        | -           |