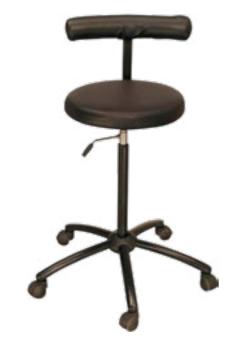

## Stool

#### Features

- A multi-functional stool with a cushioned seat and an easy manual height adjustment mechanism that can lock the stool at any position for maximum comfort.
- The stool comes with an ergonomic and padded backrest to aid prolonged sitting.
- Available with a fixed stool base or revolving stool base.

#### Measurements

**Revolving Stool** with High Base (With Back)

**Revolving Stool** with High Base (Without Back)

**Revolving Stool** (With Back)

**Revolving Stool** (Without Back)

| All sizes in cm                               | Width | Depth | Height      | Seat Height |
|-----------------------------------------------|-------|-------|-------------|-------------|
| Revolving Stool<br>with High Base (With Back) | 65.0  | 65.0  | 88.0 - 99.5 | 67.0 - 78.5 |
| Revolving Stool<br>with High Base (W/o Back)  | 65.0  | 65.0  | 67.0 - 78.5 | -           |
| Revolving Stool (With Back)                   | 65.0  | 65.0  | 66.0 - 77.5 | 45.0 - 56.5 |
| Revolving Stool (W/o Back)                    | 65.0  | 65.0  | 45.0 - 56.5 | -           |
| Stool                                         | 47.3  | 47.3  | 46.5        | -           |