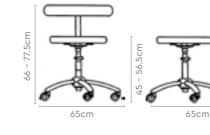

#### Measurements

**Revolving Stool** with High Base (With Back)

**Revolving Stool** with High Base (Without Back)

**Revolving Stool** (With Back)

**Revolving Stool** (Without Back)

| All sizes in cm                               | Width | Depth | Height      | Seat Height |
|-----------------------------------------------|-------|-------|-------------|-------------|
| Revolving Stool<br>with High Base (With Back) | 65.0  | 65.0  | 88.0 - 99.5 | 67.0 - 78.5 |
| Revolving Stool<br>with High Base (W/o Back)  | 65.0  | 65.0  | 67.0 - 78.5 | -           |
| Revolving Stool (With Back)                   | 65.0  | 65.0  | 66.0 - 77.5 | 45.0 - 56.5 |
| Revolving Stool (W/o Back)                    | 65.0  | 65.0  | 45.0 - 56.5 | -           |
| Stool                                         | 47.3  | 47.3  | 46.5        | -           |